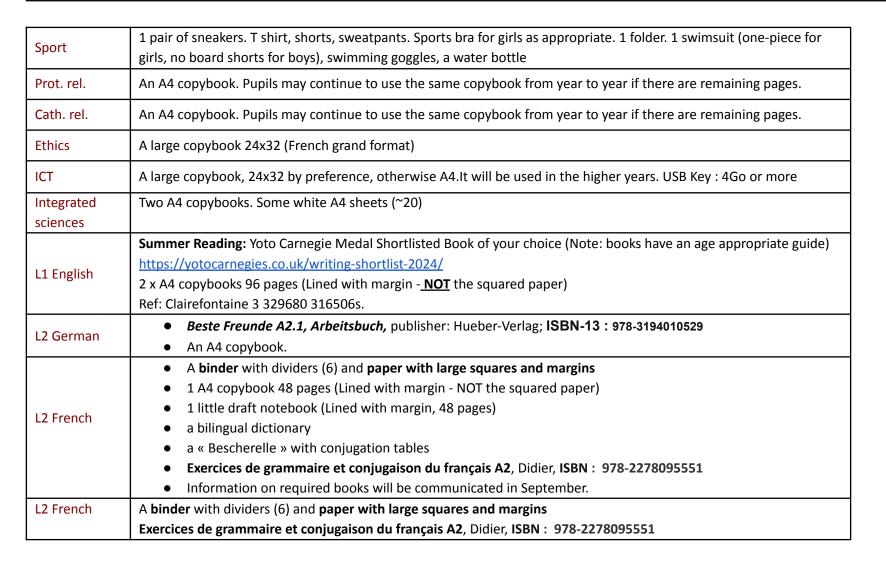

| Materials for individual classes. Classes not mentioned below need only the general supplies listed above. |                                                                                                                                                                                                                                                                                                                                                                                                                                                                                                                                                                                    |
|------------------------------------------------------------------------------------------------------------|------------------------------------------------------------------------------------------------------------------------------------------------------------------------------------------------------------------------------------------------------------------------------------------------------------------------------------------------------------------------------------------------------------------------------------------------------------------------------------------------------------------------------------------------------------------------------------|
| Subject                                                                                                    | Books/Supplies for S1En                                                                                                                                                                                                                                                                                                                                                                                                                                                                                                                                                            |
| Maths                                                                                                      | 2 exercise books (Clairefontaine: 24x32 - 96 pages, small square)<br>Folder for collecting A4 worksheets                                                                                                                                                                                                                                                                                                                                                                                                                                                                           |
| Art                                                                                                        | Exercise book (A4 or 24 x 32cm) with white drawing paper. Tracing paper (A4). Drawing-paper, format 24x32, 180g/m2 or more. Gouache paints (e.g. Lefranc Bourgeois): black, white and the 3 primary colours (magenta, cyan, primary yellow). 3 brushes – small, medium and large – please ensure that each brush has a good sharp point! Flat brush medium. Palette. 1 cloth. pencils HB, 2B, 4B. Black fine-liner. Pen holder, pen, black india ink. The coloured pencils and the felt pens of the general pencil case must be of good quality and at least 12 different colours. |
| Music                                                                                                      | <ul> <li>Plastic file folder book A4 (40 pockets)</li> <li>In-ear-headphones (with cable, 3.5mm jack)</li> </ul>                                                                                                                                                                                                                                                                                                                                                                                                                                                                   |